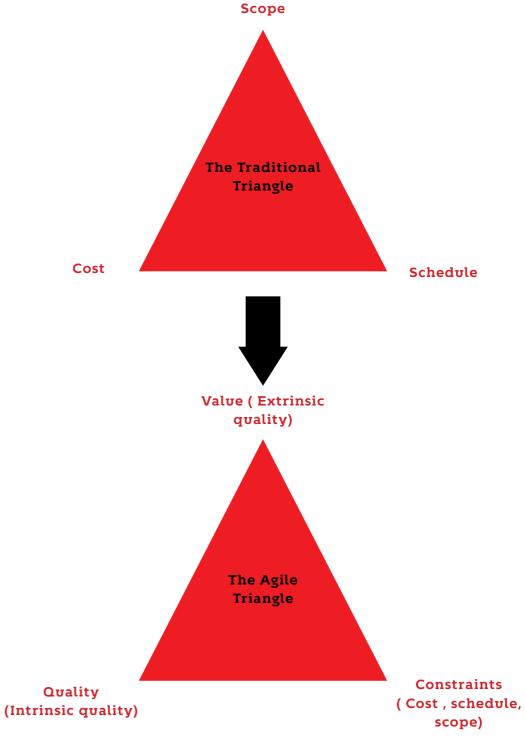

## Agile Project Managment

EjTech is up to date with the last Project Management Evolution.

17