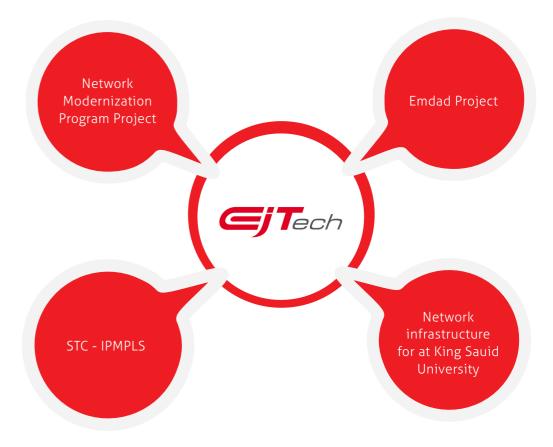

## Projects Highlights

Implement and deploy ISP part at 44 MOI sites around kingdom borders

Implement around 11,000 network node over 6 Air Bases around the kingdom

Ministry of Interior

Royal Saudi Air Forces (RSAF)

Saudi Telecom Company

Implement and deploy new core devices inside STC network around the kingdom

King Saud University

Implement around 40,000 network node over 36 building at King Sauid University