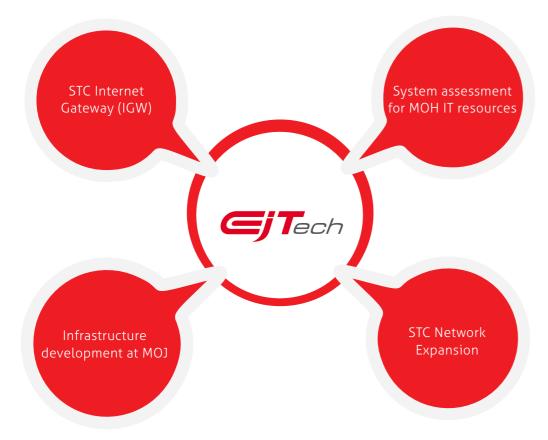

## Projects Highlight

Implement and deploy international gateways devices in STC around the kingdom

Inspect all IT resources in MOH hospitals, stores and medical centers

STC Advanced Solutions (STCAS)

Ministry of Health (MOH)

Ministry of Justice (MOJ)

Implement around 10,000 network node over MOJ buildings Around the Kingdom Cisco Systems

Implement and deploy new core devices inside STC network around the kingdom