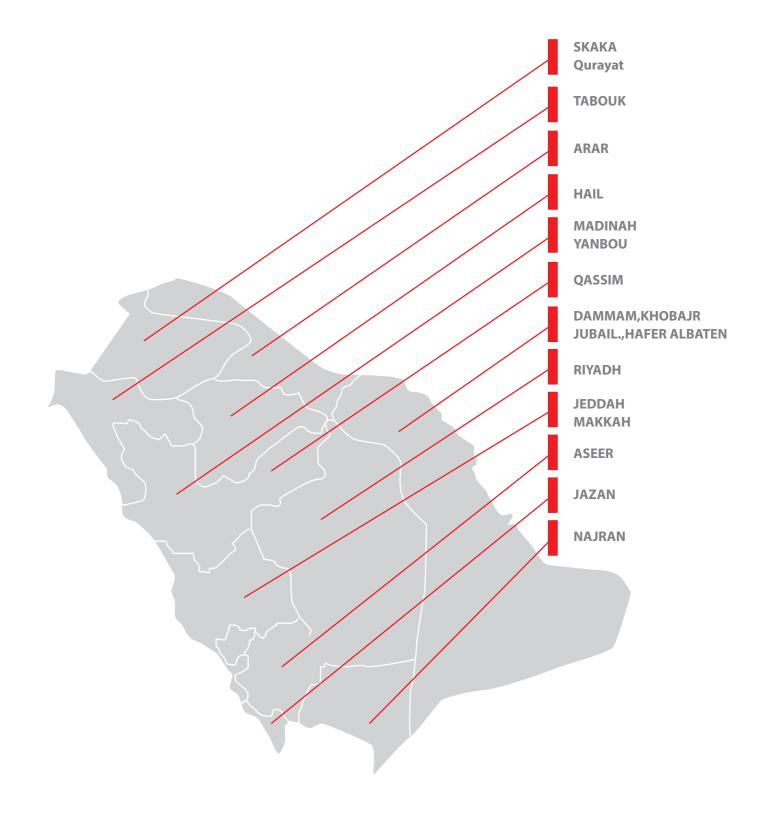

kingdom borders

Implement around 11,000 network node over 6 Air Bases around the kingdom

Ministry of Interior

Royal Saudi Air Forces (RSAF)



Saudi Telecom Company

Implement and deploy new core devices inside STC network around the kingdom

King Saud University

Implement around 40,000 network node over 36 building at King Sauid University



## Projects Highlight

Implement and deploy international gateways devices in STC around the kingdom

Inspect all IT resources in MOH hospitals, stores and medical centers

STC Advanced Solutions (STCAS)

Ministry of Health (MOH)



Ministry of Justice (MOJ)

Implement around 10,000 network node over MOJ buildings Around the Kingdom Cisco Systems

Implement and deploy new core devices inside STC network around the kingdom

## Projects Locations



27







### WHY EJTECH?

#### **Superior service**

At EJtech, we're not your typical company. We have the knowledge, experience and ability to find solutions that work for you. We're friendly, caring and interested in helping.

#### Focus on the Priorities

We are focusing on what gets results for you - prioritize by productivity. We want to keep all the project resources focused on producing results.



### **Industry leading products**

Our special technical team is ready to offer a diverse lineup of competitive solutions & products to help you achieve your project goals with confidence.

#### Financial strength

EJtech takes a conservative approach to risk and focuses on longer term strategies that foster ongoing stability and growth. This approach has paid off as we had an outstan